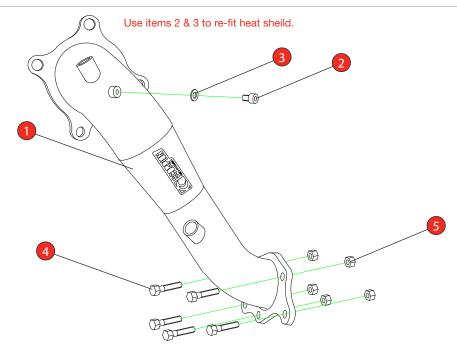

Estimated Fitting Time: 3 Hours 30 Minutes

| NO.                                                                                                 | PART NO.   | DESCRIPTION              | QTY |  |  |
|-----------------------------------------------------------------------------------------------------|------------|--------------------------|-----|--|--|
| 1                                                                                                   | 251HA      | De-cat Downpipe          | 1   |  |  |
| Fit Kit                                                                                             |            |                          |     |  |  |
| 2                                                                                                   | Z017.10070 | M8 x 12mm Cap Head Bolt  | 1   |  |  |
| 3                                                                                                   | Z017.10831 | M8 x 17mm Washer         | 1   |  |  |
| 4                                                                                                   | Z017.10094 | M10 x 30mm Hex Head Bolt | 5   |  |  |
| 5                                                                                                   | Z017.10831 | M10 Nut                  | 5   |  |  |
| TOTAL ENGLIPE COORDION OVETEN IS OF FAR OF MOVING PARTS AND ALL ORIGINAL EUNISTICALS MORE CORRECTLY |            |                          |     |  |  |